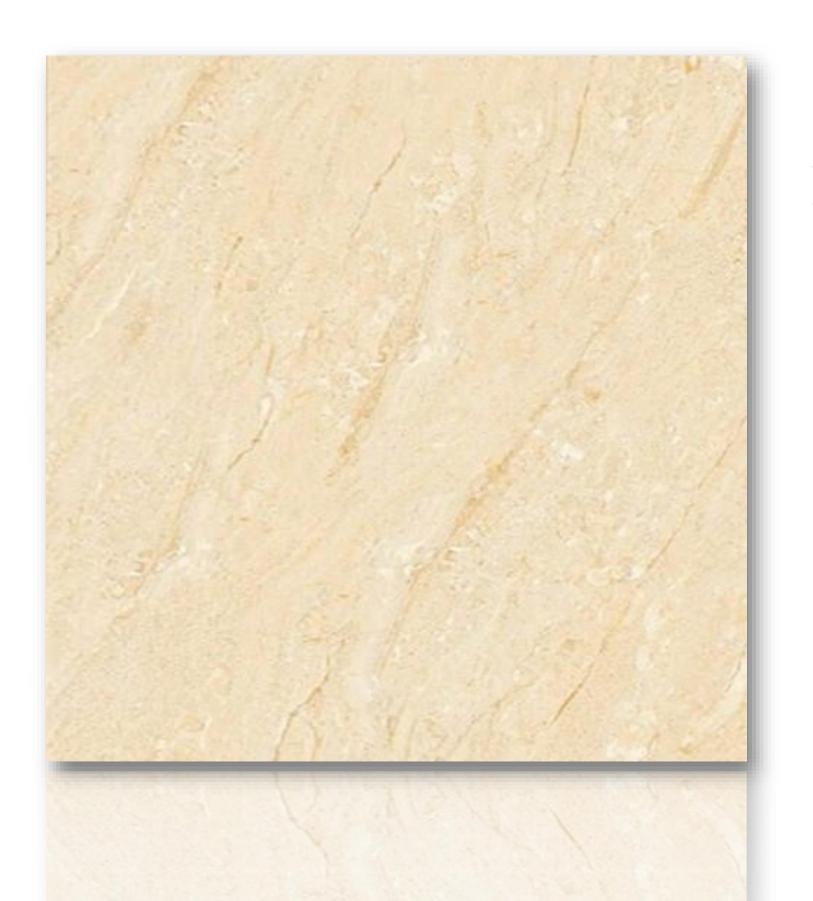

# light Beige Madrid

Porcelain

Arg Factory

Glossy

| Thickness | Psc per Ctn. | Ctn. per | Sq. $m^2$ per | Wgt per Ctn. | Sq. $m^2$ per | Wgt per     |
|-----------|--------------|----------|---------------|--------------|---------------|-------------|
| (mm)      |              | Pallet   | Ctn.          | (Kg)         | Pallet        | Pallet (Kg) |
| 10        | 4            | 36       | 1.44          | 32           | 51.84         | 1110        |