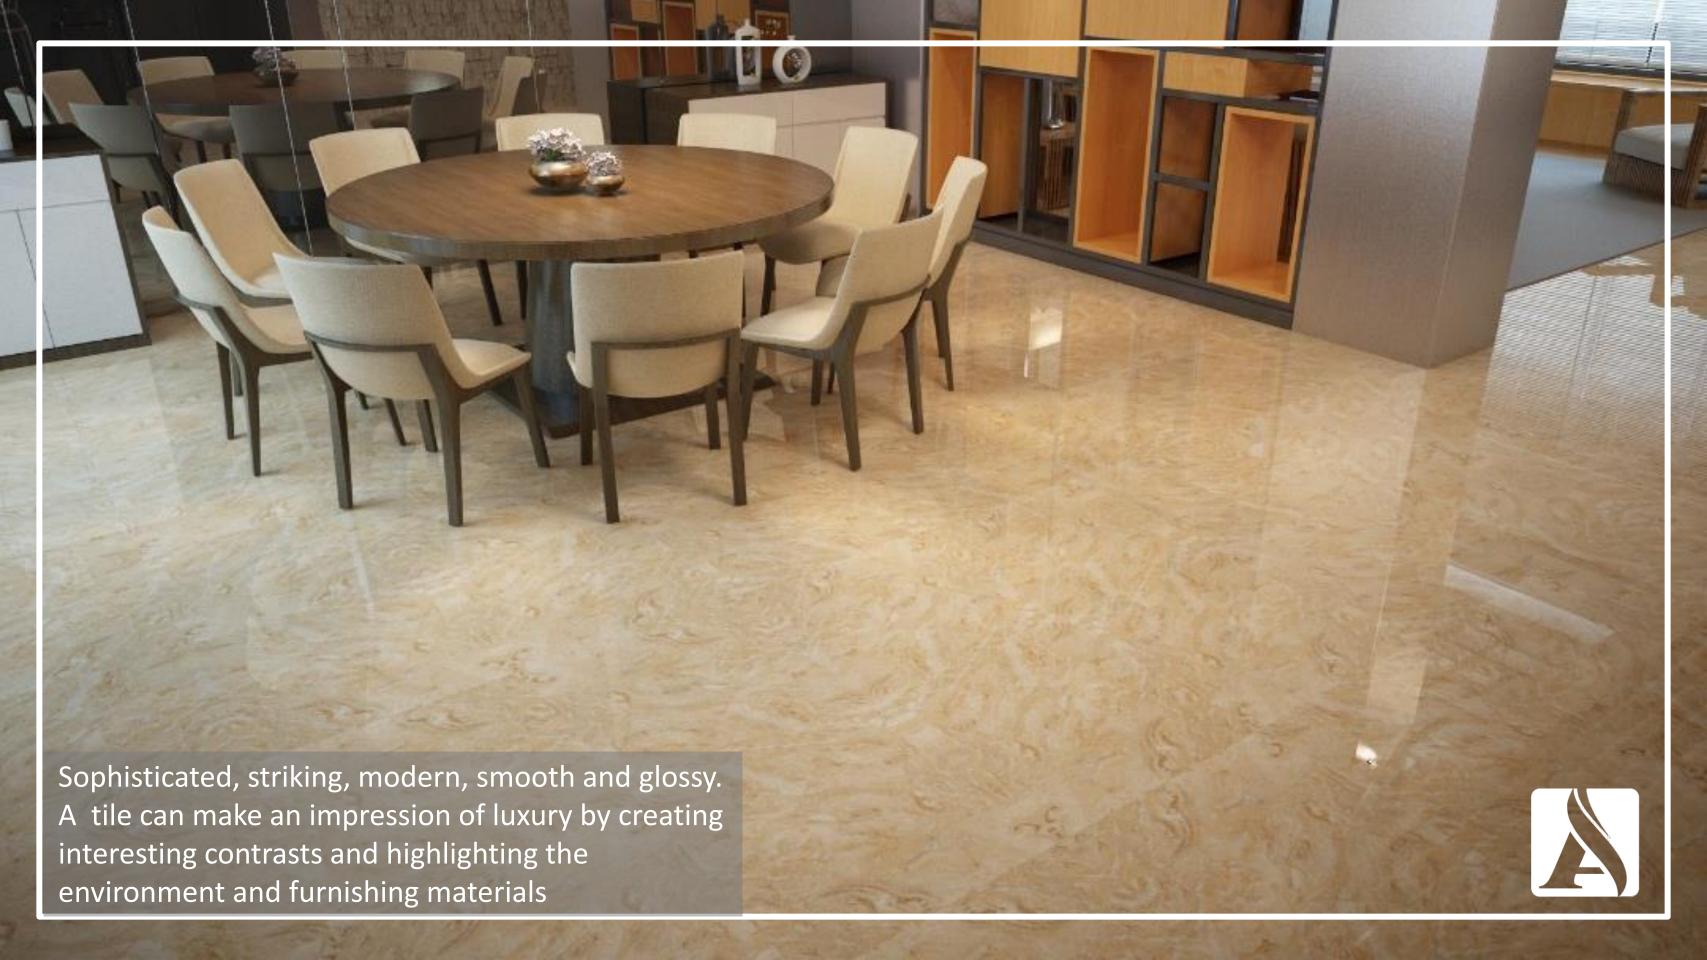

# light Beige Madrid

Porcelain

Arg Factory

Glossy

| Thickness | Psc per Ctn. | Ctn. per | Sq. $m^2$ per | Wgt per Ctn. | Sq. $m^2$ per | Wgt per     |
|-----------|--------------|----------|---------------|--------------|---------------|-------------|
| (mm)      |              | Pallet   | Ctn.          | (Kg)         | Pallet        | Pallet (Kg) |
| 10        | 4            | 36       | 1.44          | 32           | 51.84         | 1110        |