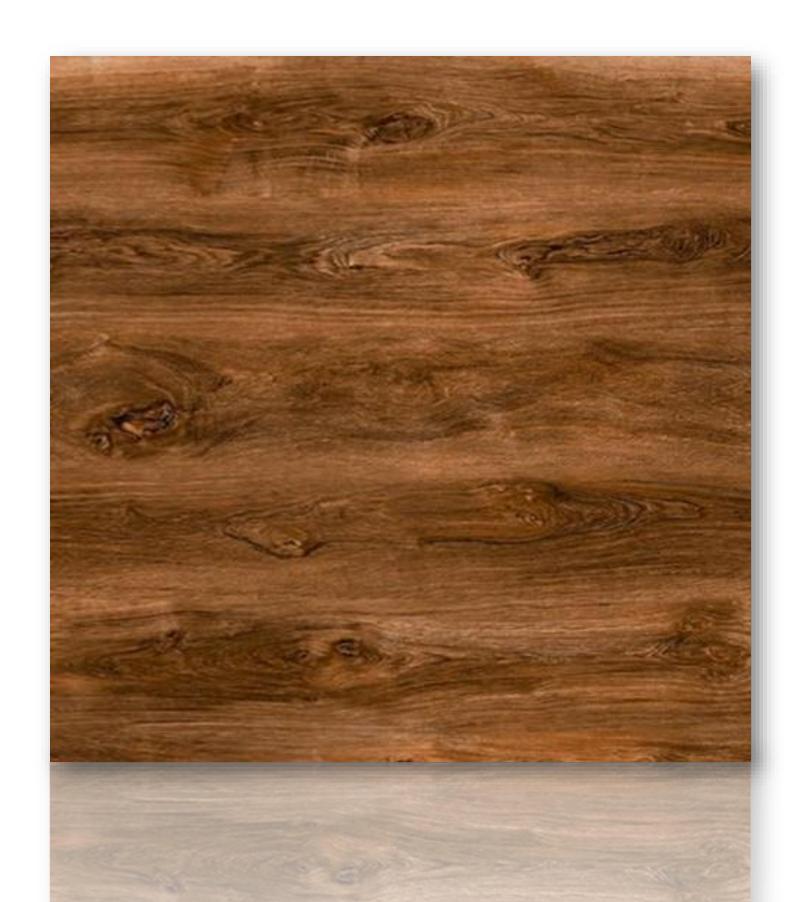

Wood

Porcelain

Arg Factory

Matt

| Thickness | Psc per Ctn. | Ctn. per | Sq. $m^2$ per | Wgt per Ctn. | Sq. $m^2$ per | Wgt per     |
|-----------|--------------|----------|---------------|--------------|---------------|-------------|
| (mm)      |              | Pallet   | Ctn.          | (Kg)         | Pallet        | Pallet (Kg) |
| 10        | 4            | 36       | 1.44          | 32           | 51.84         | 1110        |