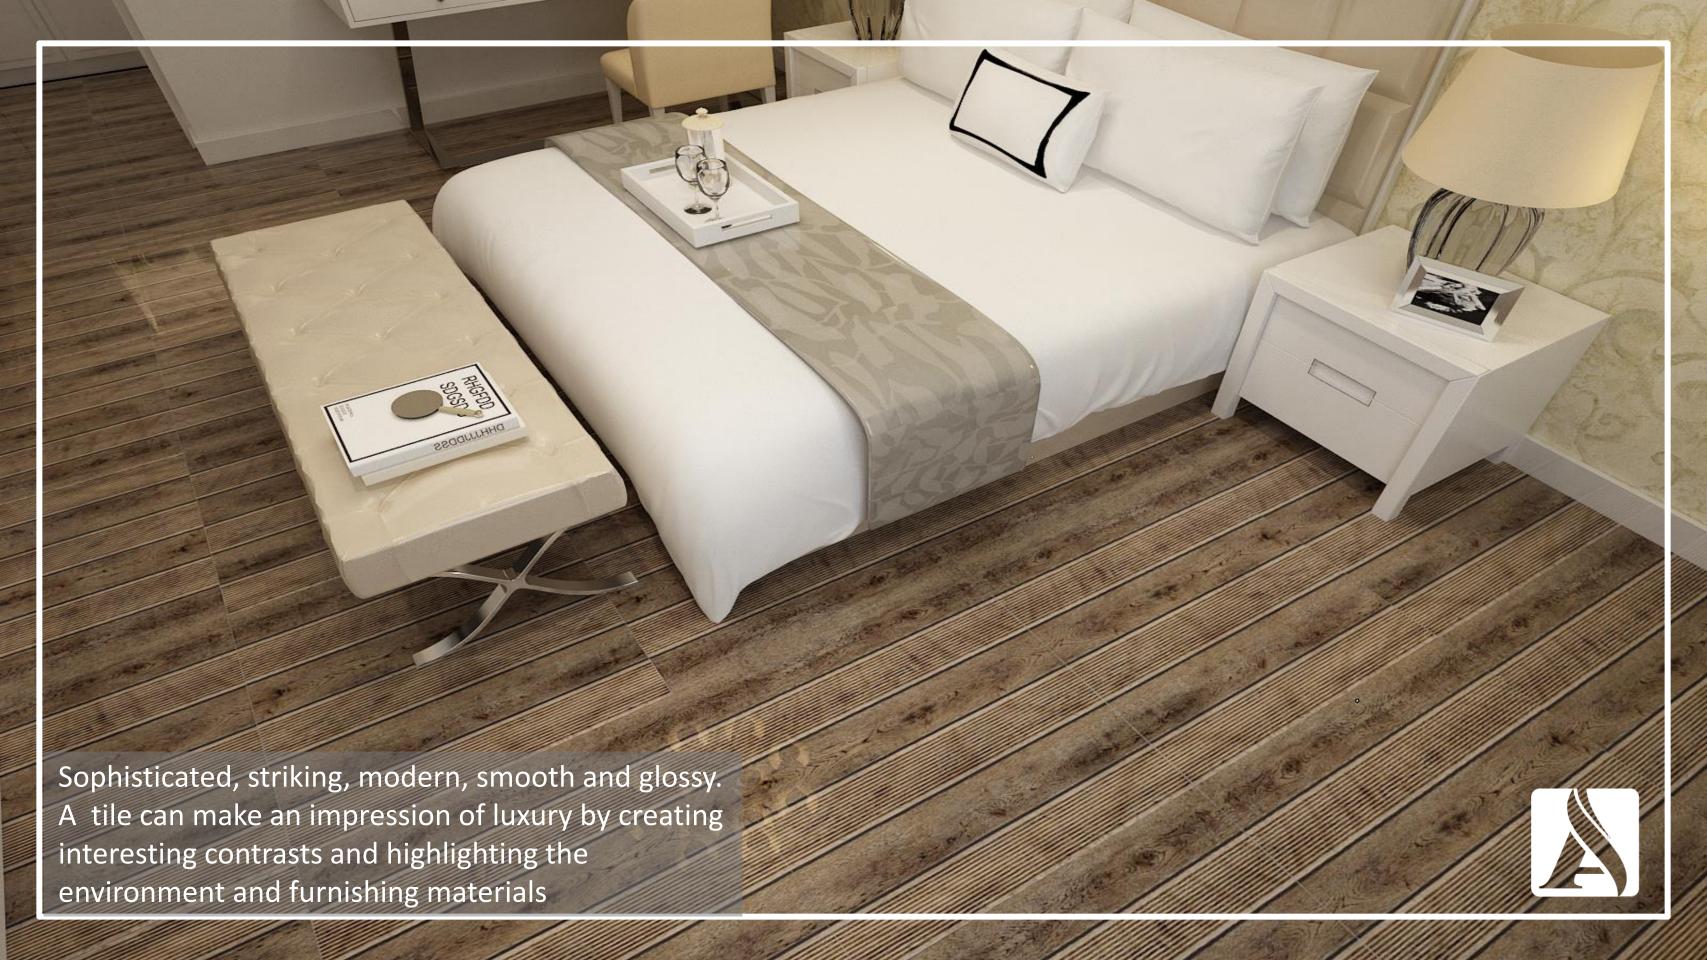

### Wood Line (A1/A2/A3)

Arg Factory

Matt

| Thickness<br>(mm) | Psc per Ctn. | Ctn. per<br>Pallet | Sq. $m^2$ per Ctn. | Wgt per Ctn.<br>(Kg) | Sq. $m^2$ per<br>Pallet | Wgt per<br>Pallet (Kg) |
|-------------------|--------------|--------------------|--------------------|----------------------|-------------------------|------------------------|
| 10                | 4            | 36                 | 1.44               | 32                   | 51.84                   | 1110                   |

Wood

Porcelain

Arg Factory

Matt

| Thickness | Psc per Ctn. | Ctn. per | Sq. $m^2$ per | Wgt per Ctn. | Sq. $m^2$ per | Wgt per     |
|-----------|--------------|----------|---------------|--------------|---------------|-------------|
| (mm)      |              | Pallet   | Ctn.          | (Kg)         | Pallet        | Pallet (Kg) |
| 10        | 4            | 36       | 1.44          | 32           | 51.84         | 1110        |