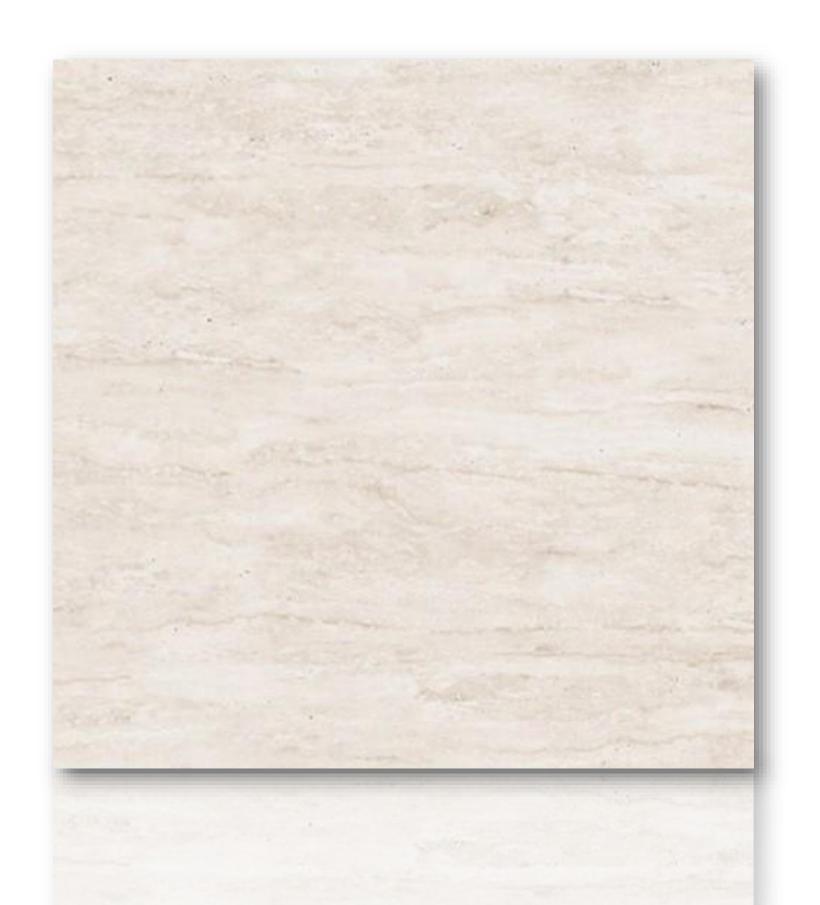

# light Beige Madrid

Porcelain

Arg Factory

Glossy

| Thickness | Psc per Ctn. | Ctn. per | Sq. $m^2$ per | Wgt per Ctn. | Sq. $m^2$ per | Wgt per     |
|-----------|--------------|----------|---------------|--------------|---------------|-------------|
| (mm)      |              | Pallet   | Ctn.          | (Kg)         | Pallet        | Pallet (Kg) |
| 10        | 4            | 36       | 1.44          | 32           | 51.84         | 1110        |