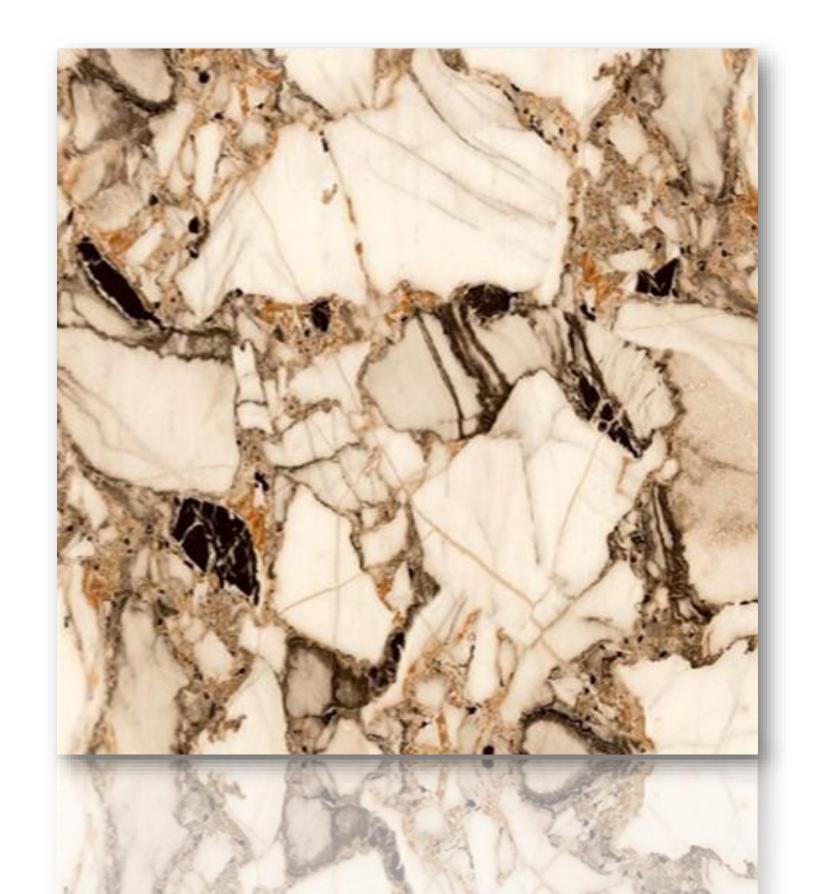

# Adriana(Dark/light)

Porcelain

Arg Factory

Glossy

| Thickness<br>(mm) | Psc per Ctn. | Ctn. per<br>Pallet | Sq. $m^2$ per Ctn. | Wgt per Ctn.<br>(Kg) | Sq. $m^2$ per<br>Pallet | Wgt per<br>Pallet (Kg) |
|-------------------|--------------|--------------------|--------------------|----------------------|-------------------------|------------------------|
| 10                | 4            | 36                 | 1.44               | 32                   | 51.84                   | 1110                   |