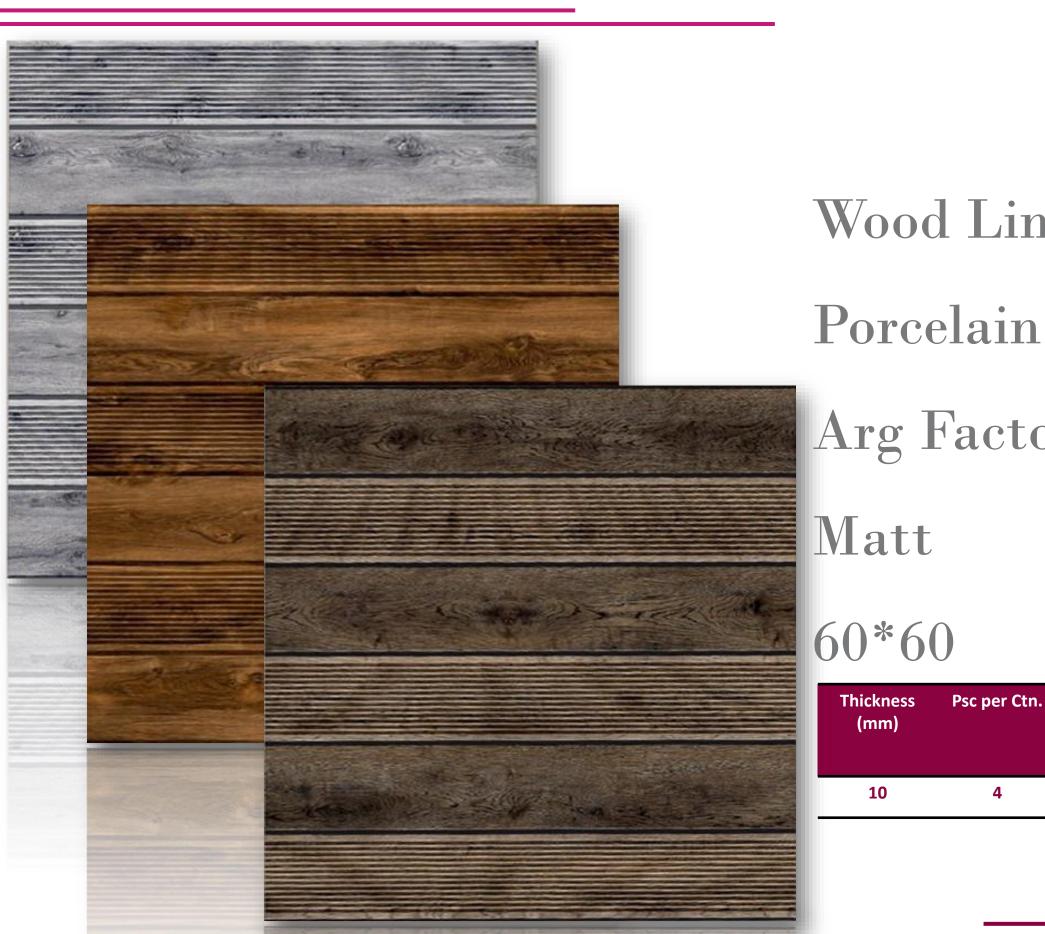

### Wood Line (A1/A2/A3)

Arg Factory

Matt

| Thickness<br>(mm) | Psc per Ctn. | Ctn. per<br>Pallet | Sq. $m^2$ per Ctn. | Wgt per Ctn.<br>(Kg) | Sq. $m^2$ per<br>Pallet | Wgt per<br>Pallet (Kg) |
|-------------------|--------------|--------------------|--------------------|----------------------|-------------------------|------------------------|
| 10                | 4            | 36                 | 1.44               | 32                   | 51.84                   | 1110                   |