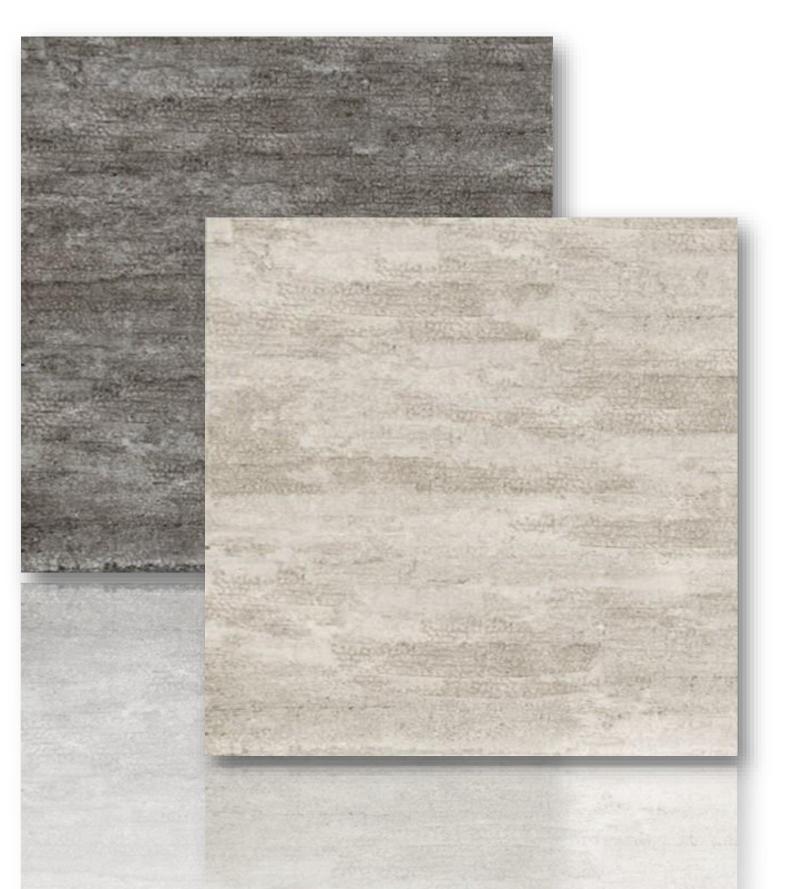

### Wood Line (A1/A2/A3)

Arg Factory

Matt

| Thickness<br>(mm) | Psc per Ctn. | Ctn. per<br>Pallet | Sq. $m^2$ per Ctn. | Wgt per Ctn.<br>(Kg) | Sq. $m^2$ per<br>Pallet | Wgt per<br>Pallet (Kg) |
|-------------------|--------------|--------------------|--------------------|----------------------|-------------------------|------------------------|
| 10                | 4            | 36                 | 1.44               | 32                   | 51.84                   | 1110                   |