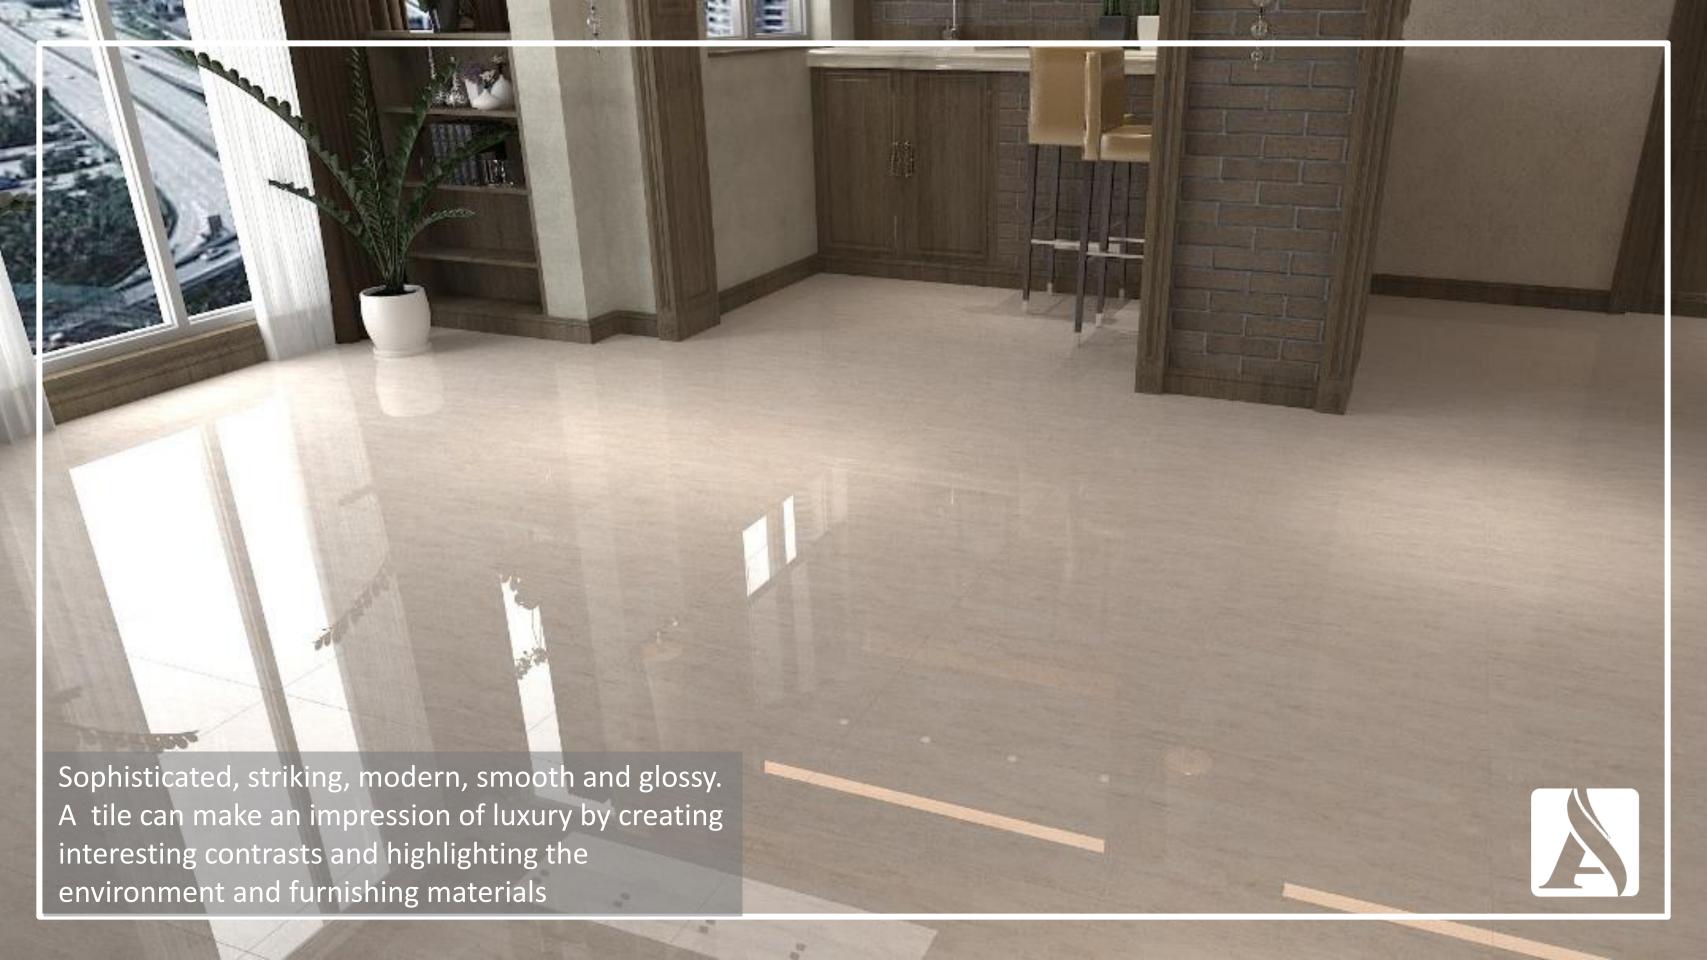

# light Beige Madrid

Porcelain

Arg Factory

Glossy

| Thickness | Psc per Ctn. | Ctn. per | Sq. $m^2$ per | Wgt per Ctn. | Sq. $m^2$ per | Wgt per     |
|-----------|--------------|----------|---------------|--------------|---------------|-------------|
| (mm)      |              | Pallet   | Ctn.          | (Kg)         | Pallet        | Pallet (Kg) |
| 10        | 4            | 36       | 1.44          | 32           | 51.84         | 1110        |