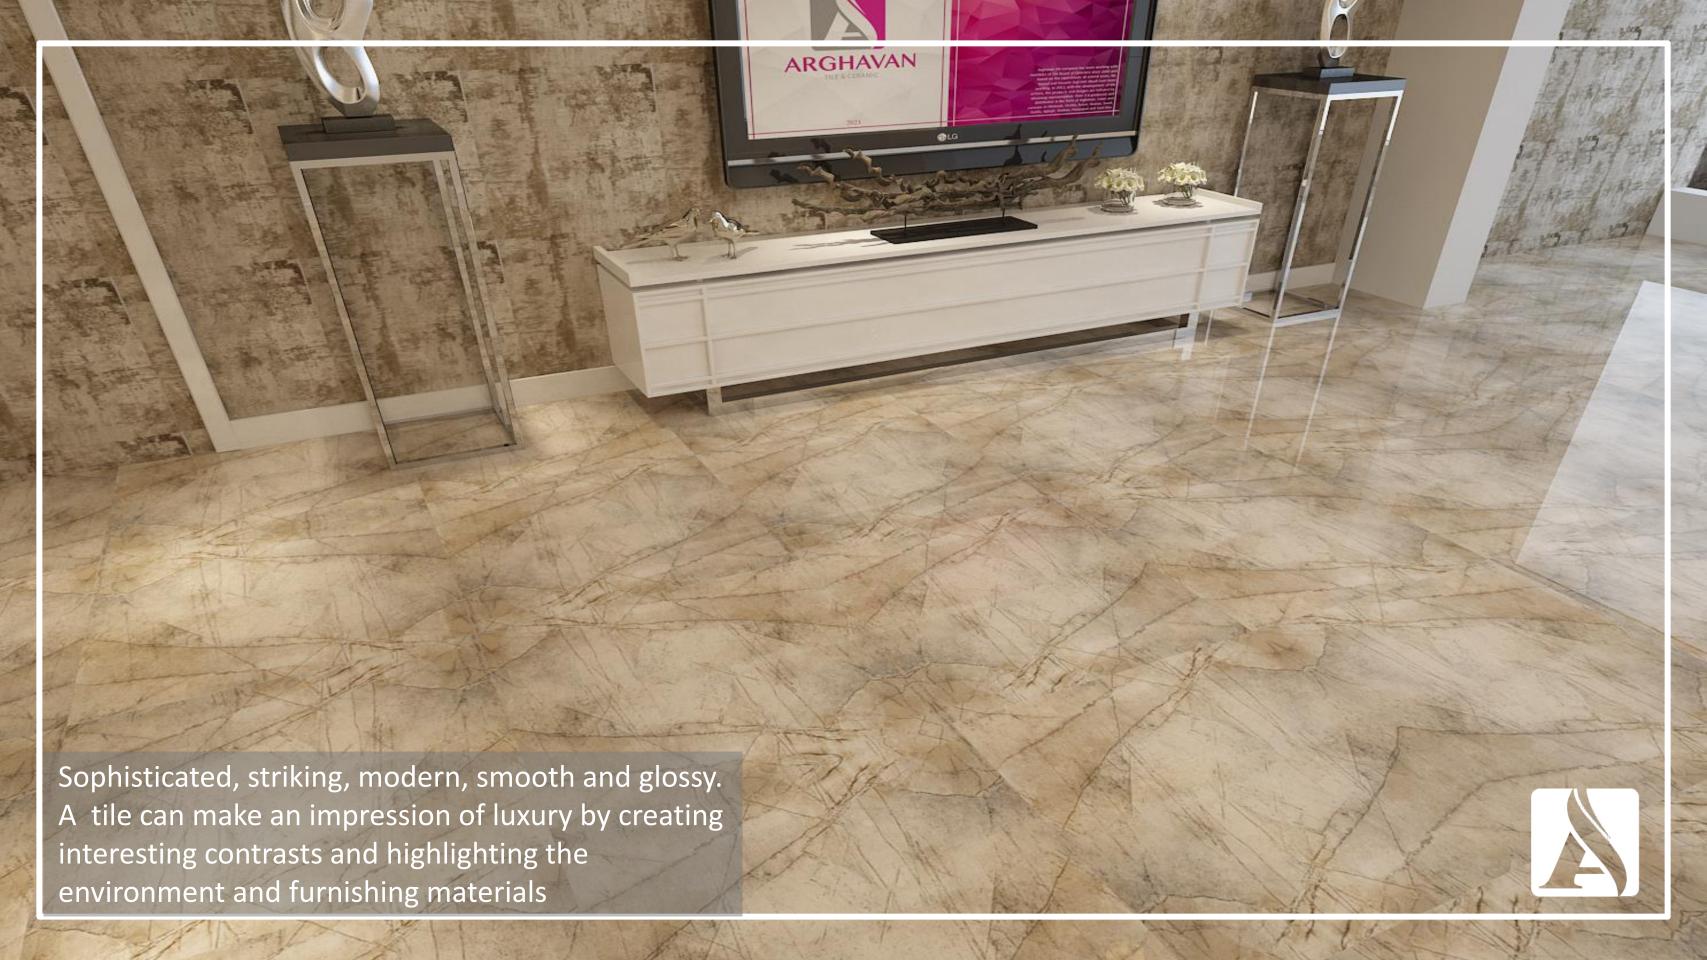

# Adriana(Dark/light)

Porcelain

Arg Factory

Glossy

| Thickness<br>(mm) | Psc per Ctn. | Ctn. per<br>Pallet | Sq. $m^2$ per Ctn. | Wgt per Ctn.<br>(Kg) | Sq. $m^2$ per<br>Pallet | Wgt per<br>Pallet (Kg) |
|-------------------|--------------|--------------------|--------------------|----------------------|-------------------------|------------------------|
| 10                | 4            | 36                 | 1.44               | 32                   | 51.84                   | 1110                   |