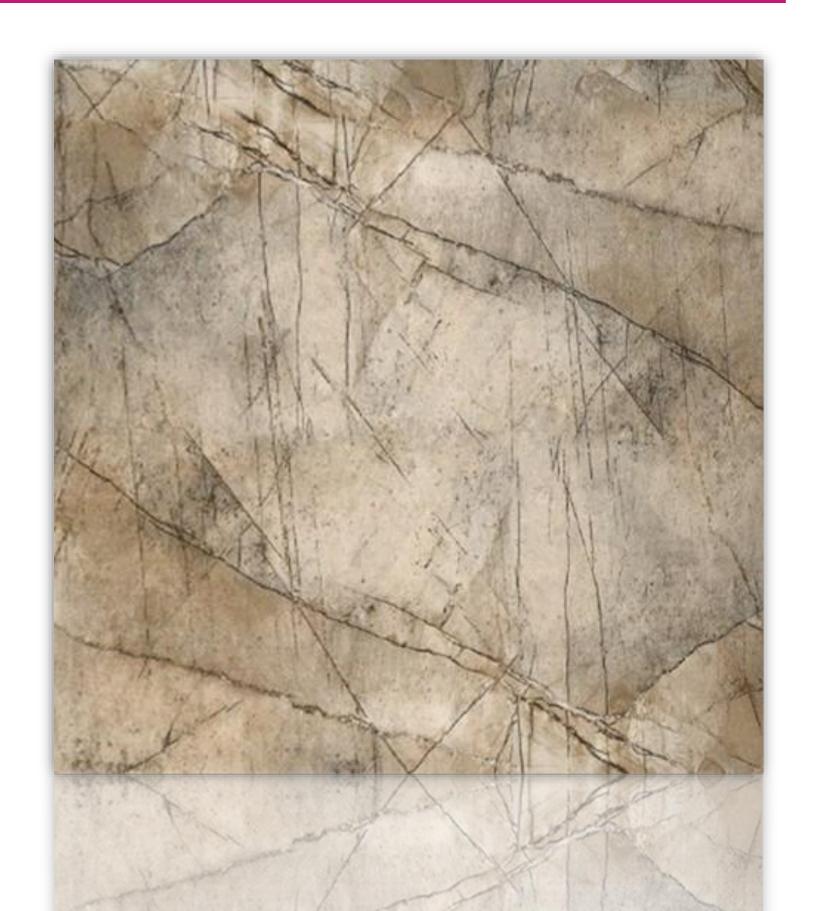

### Rash (Dark/Cream)

Arg Factory

Matt

| Thickness<br>(mm) | Psc per Ctn. | Ctn. per<br>Pallet | Sq. $m^2$ per Ctn. | Wgt per Ctn.<br>(Kg) | Sq. $m^2$ per<br>Pallet | Wgt per<br>Pallet (Kg) |
|-------------------|--------------|--------------------|--------------------|----------------------|-------------------------|------------------------|
| 10                | 4            | 36                 | 1.44               | 32                   | 51.84                   | 1110                   |