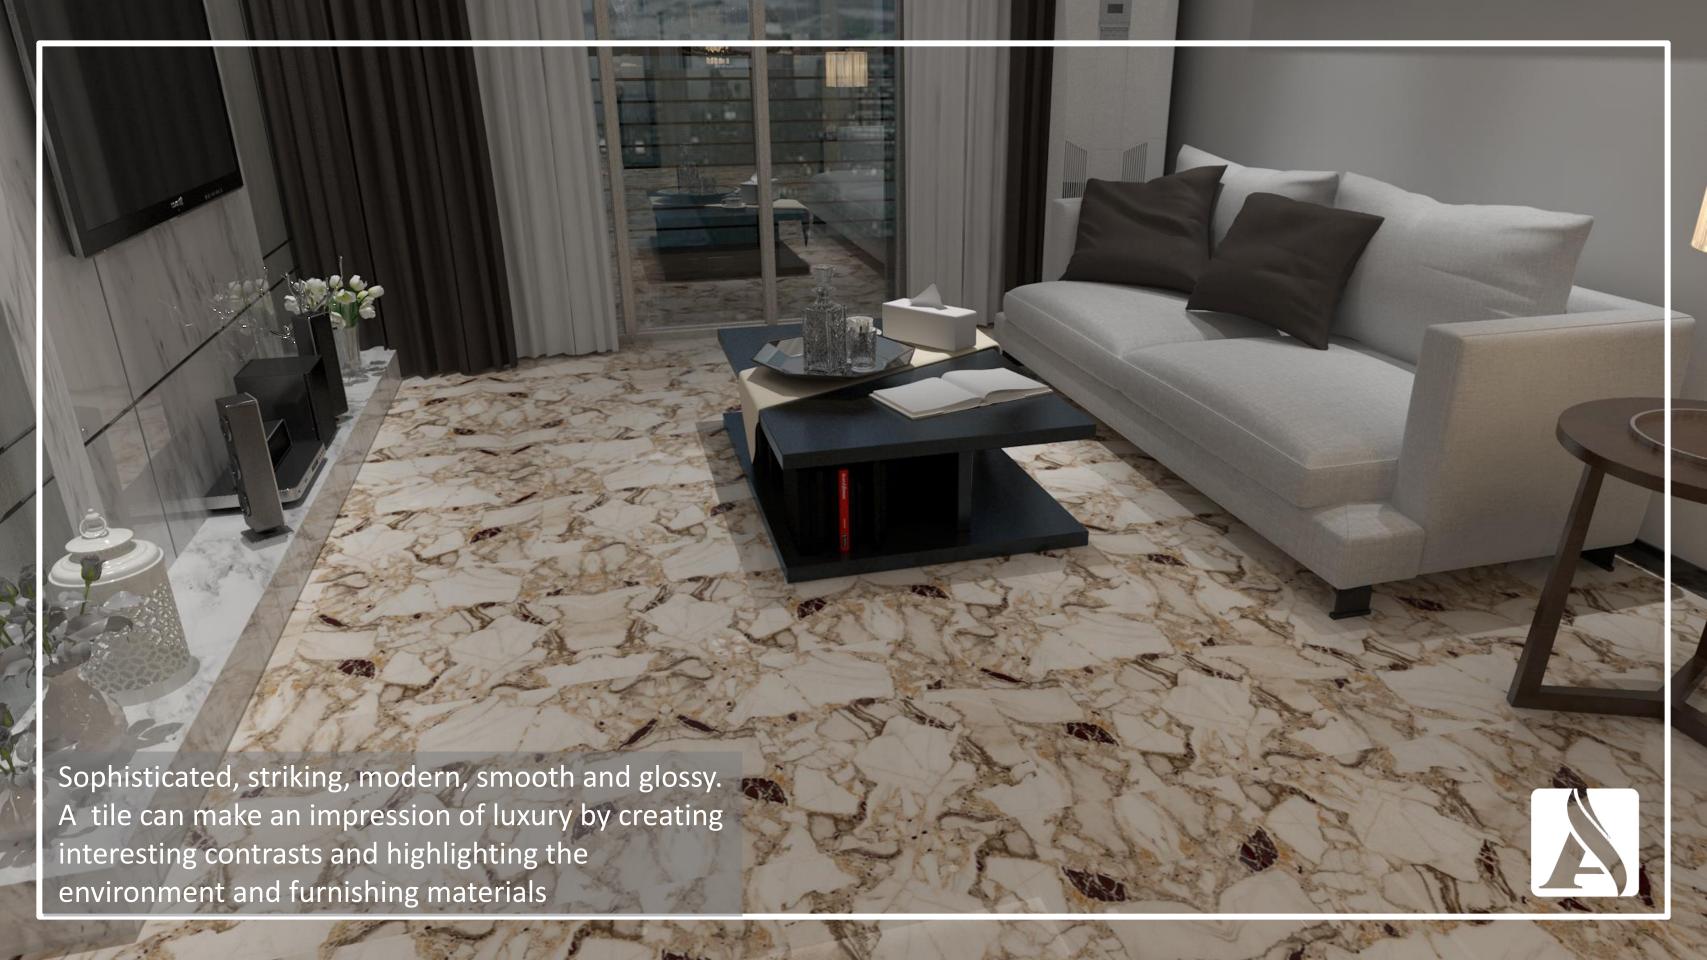

## Venezo(Cream/ Gray)

Arg Factory

Glossy

| Thickness | Psc per Ctn. | Ctn. per | Sq. $m^2$ per | Wgt per Ctn. | Sq. $m^2$ per | Wgt per     |
|-----------|--------------|----------|---------------|--------------|---------------|-------------|
| (mm)      |              | Pallet   | Ctn.          | (Kg)         | Pallet        | Pallet (Kg) |
| 10        | 4            | 36       | 1.44          | 32           | 51.84         | 1110        |