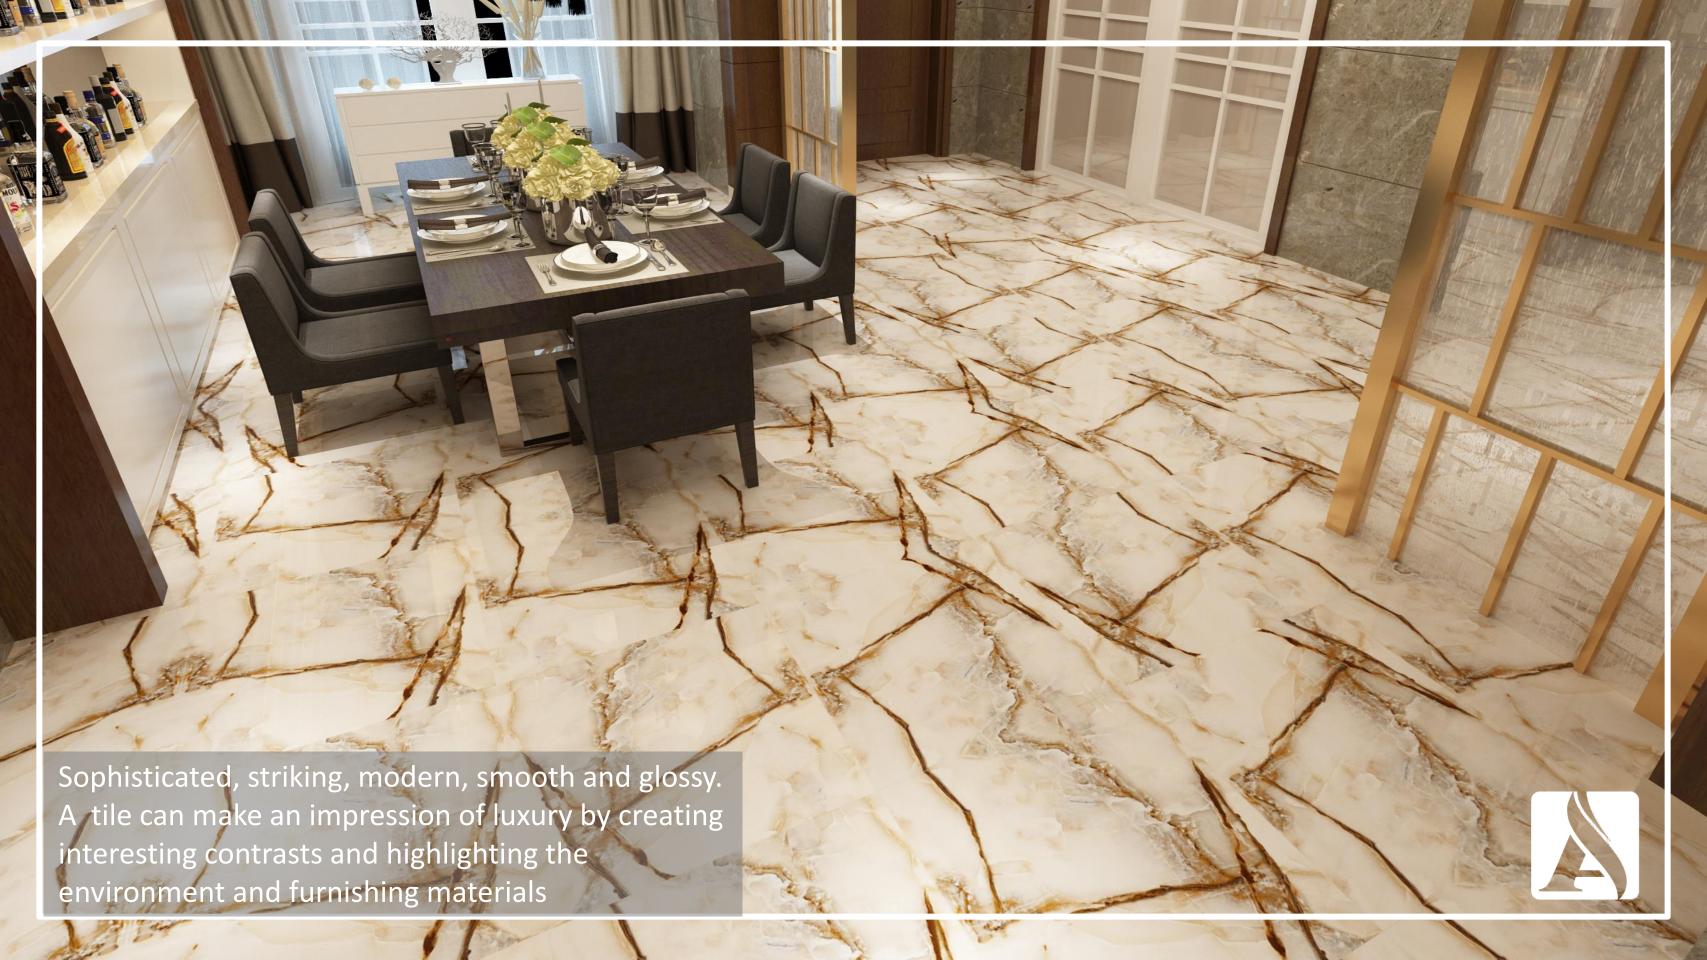

# Adriana(Dark/light)

Porcelain

Arg Factory

Glossy

| Thickness<br>(mm) | Psc per Ctn. | Ctn. per<br>Pallet | Sq. $m^2$ per Ctn. | Wgt per Ctn.<br>(Kg) | Sq. $m^2$ per<br>Pallet | Wgt per<br>Pallet (Kg) |
|-------------------|--------------|--------------------|--------------------|----------------------|-------------------------|------------------------|
| 10                | 4            | 36                 | 1.44               | 32                   | 51.84                   | 1110                   |