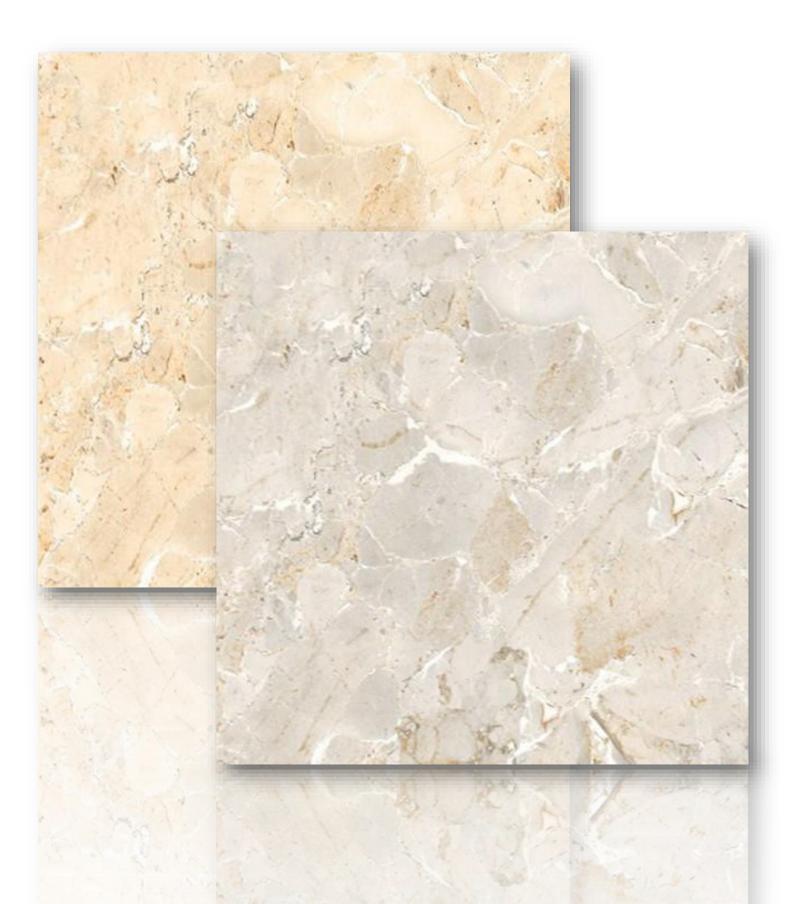

# Adriana(Dark/light)

Porcelain

Arg Factory

Glossy

| Thickness<br>(mm) | Psc per Ctn. | Ctn. per<br>Pallet | Sq. $m^2$ per Ctn. | Wgt per Ctn.<br>(Kg) | Sq. $m^2$ per<br>Pallet | Wgt per<br>Pallet (Kg) |
|-------------------|--------------|--------------------|--------------------|----------------------|-------------------------|------------------------|
| 10                | 4            | 36                 | 1.44               | 32                   | 51.84                   | 1110                   |