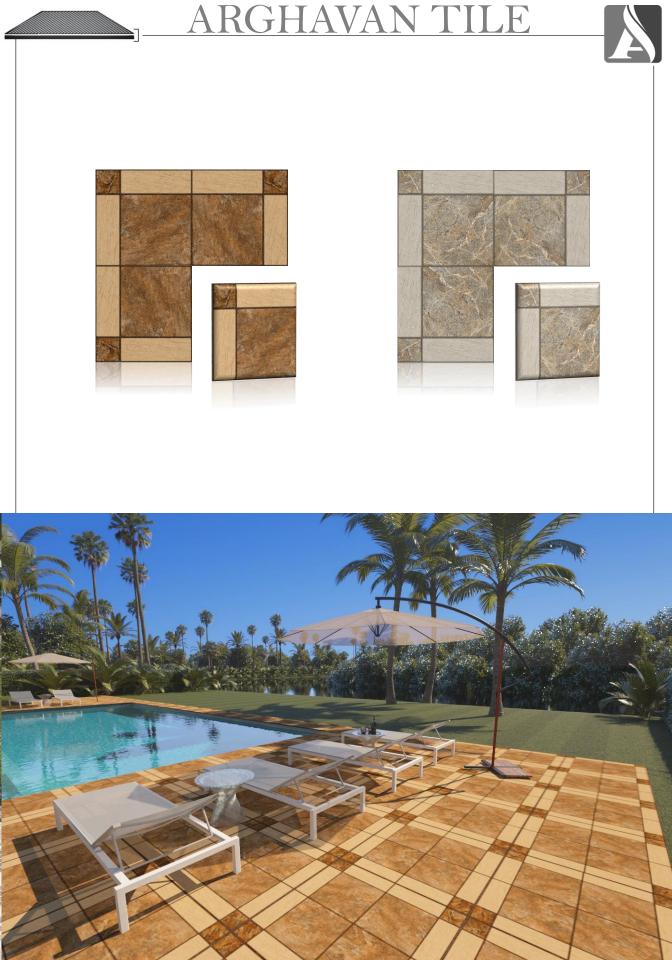

i Yazd and .. Produces and distributes.

In addition to the domestic market, Arghavan Company started exporting to Iraq and then entered the markets of Georgia, Afghanistan, Pakistan, Turkmenistan, Armenia, Azerbaijan, Syria, Qatar and Oman.

The company currently has 3 prestigious branches and warehouses in Yazd province and with 19 years of experience and technical and scientific aristocracy, is proud to be able to meet the diverse needs of dear customers by producing and distributing various types of ceramic, porcelain and sanitary tiles. And be respected suppliers.

Luka Beige Porcelain Matt 60\*60



Luka Gray Porcelain Matt 60\*60







Victoria Al Porcelain Matt 60\*60



Victoria A2 Porcelain Matt 60\*60







Cliff A1 Porcelain Matt 60\*60



Cliff A2 Porcelain Matt 60\*60







Stone A1 Porcelain Matt 60\*60

Stone A2 Porcelain Matt 60\*60

Stone A3 Porcelain Matt 60\*60









Q-Bic A2 Porcelain Matt 60\*60



Q-Bic A4 Porcelain Matt 60\*60



Q-Bic A1 Porcelain Matt 60\*60



Q-Bic A3 Porcelain Matt 60\*60